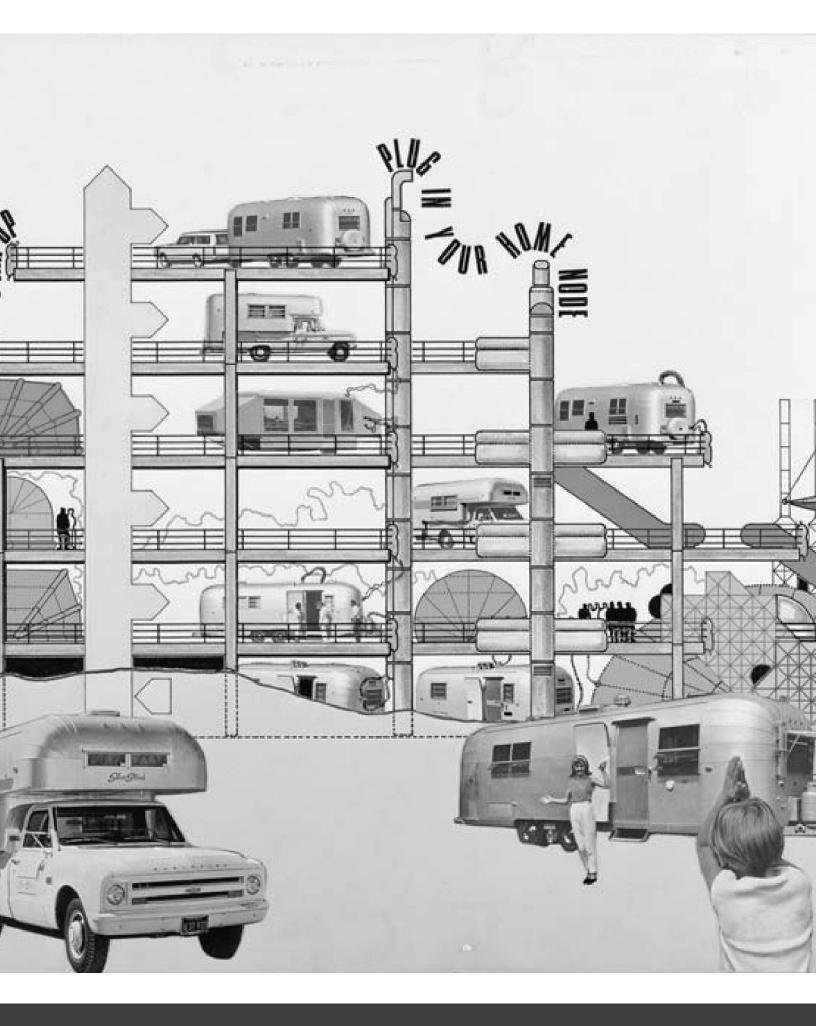

## PLUG IN(fill):

#### **Stakes**

A home which is seperate from a fixed place allows residents to move their home from place to place plugging into existing infrastructure.

### **Betterment**

Reimagining the role of mobile housing as a form of urban infill can transform spaces designed for the automobile into spaces for life.