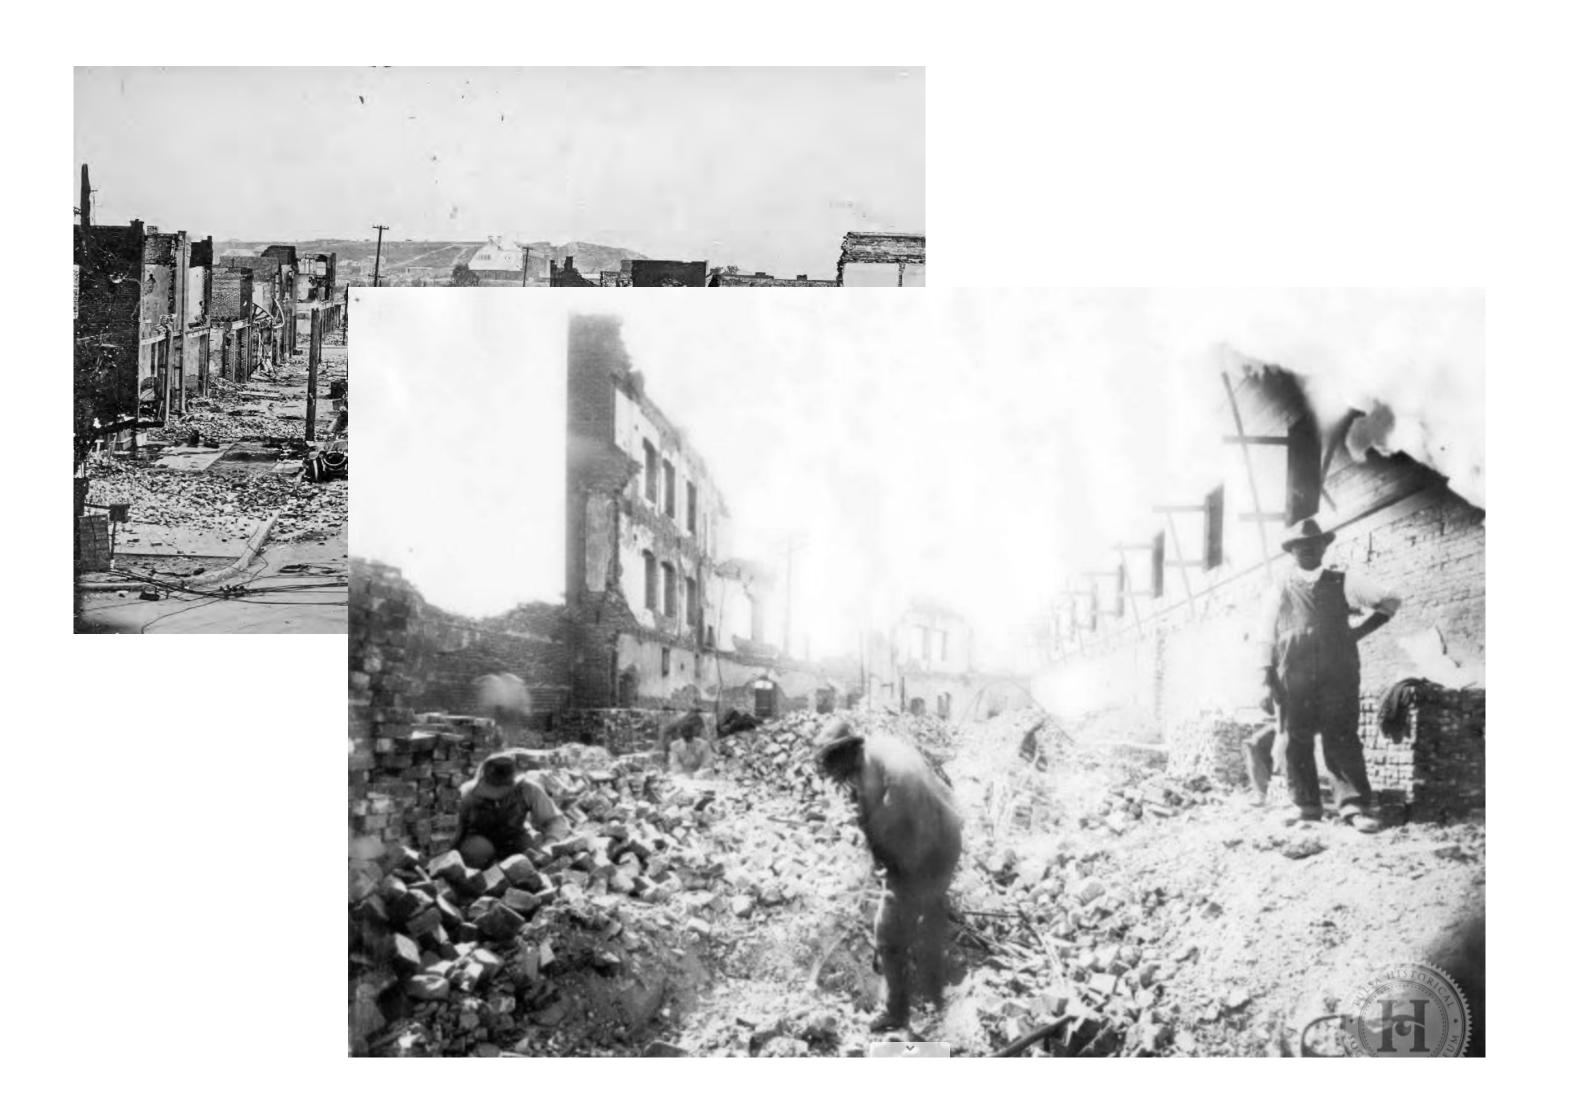

## TULSA'S TERRIBLE TALE IS TOLD SCENES OF DEVASTATED TULSA, AND BLACK CROSS NURSES WHO VOLUNTEERED AID

STREET.

Photographs of raised busins in the wake of the Tulas race rist. Eye witnesses desiare that in the gits of Tulas there has not been left standing a building owned by members of our Rate. Centur plant is a Chicago excepting of Marcon Guerny's Black Cross Nurset who immediately substanced to limitative ristings.