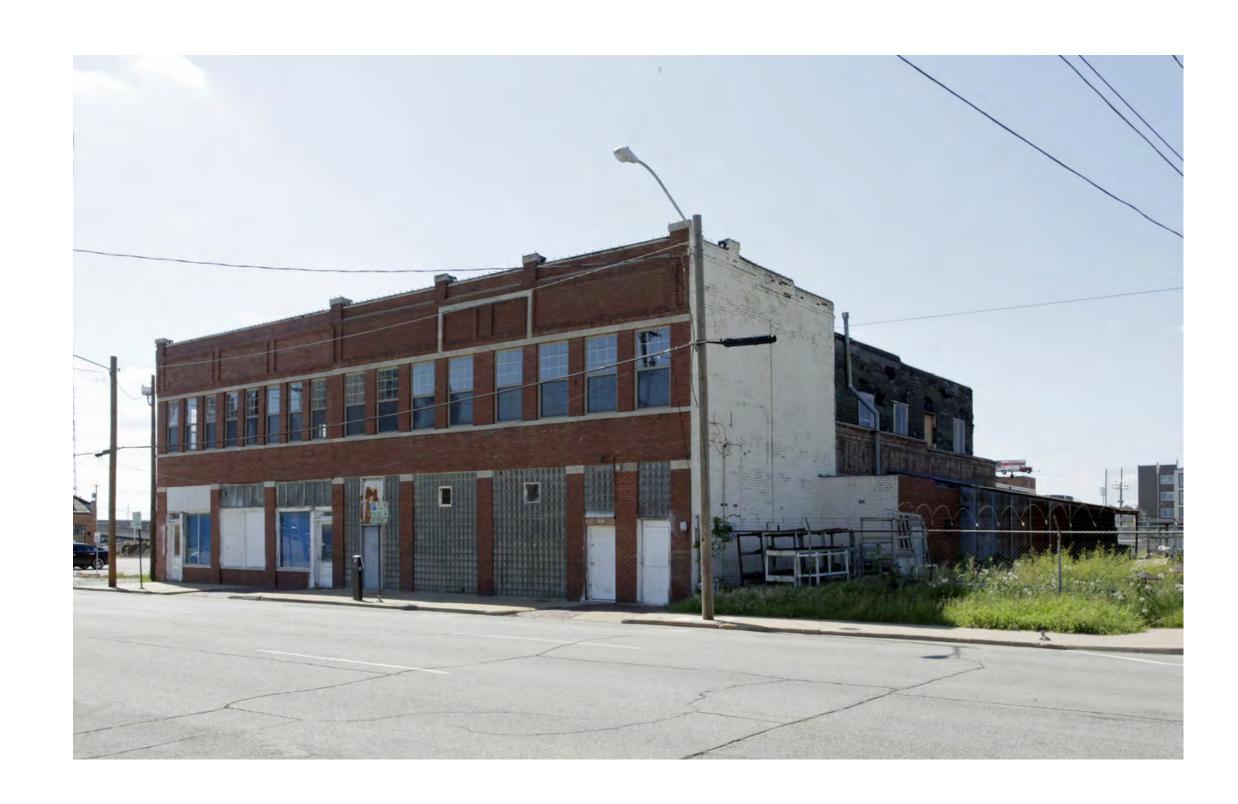

### WHAT IS LEFT?

519 EAST 1ST STREET, TULSA, OKLAHOMA BUILT IN 1905 MINIMUM CONDITION 13,663 SQFT LAND AREA

First Floor 8095.25 sf

Sketch by Apex Medina™