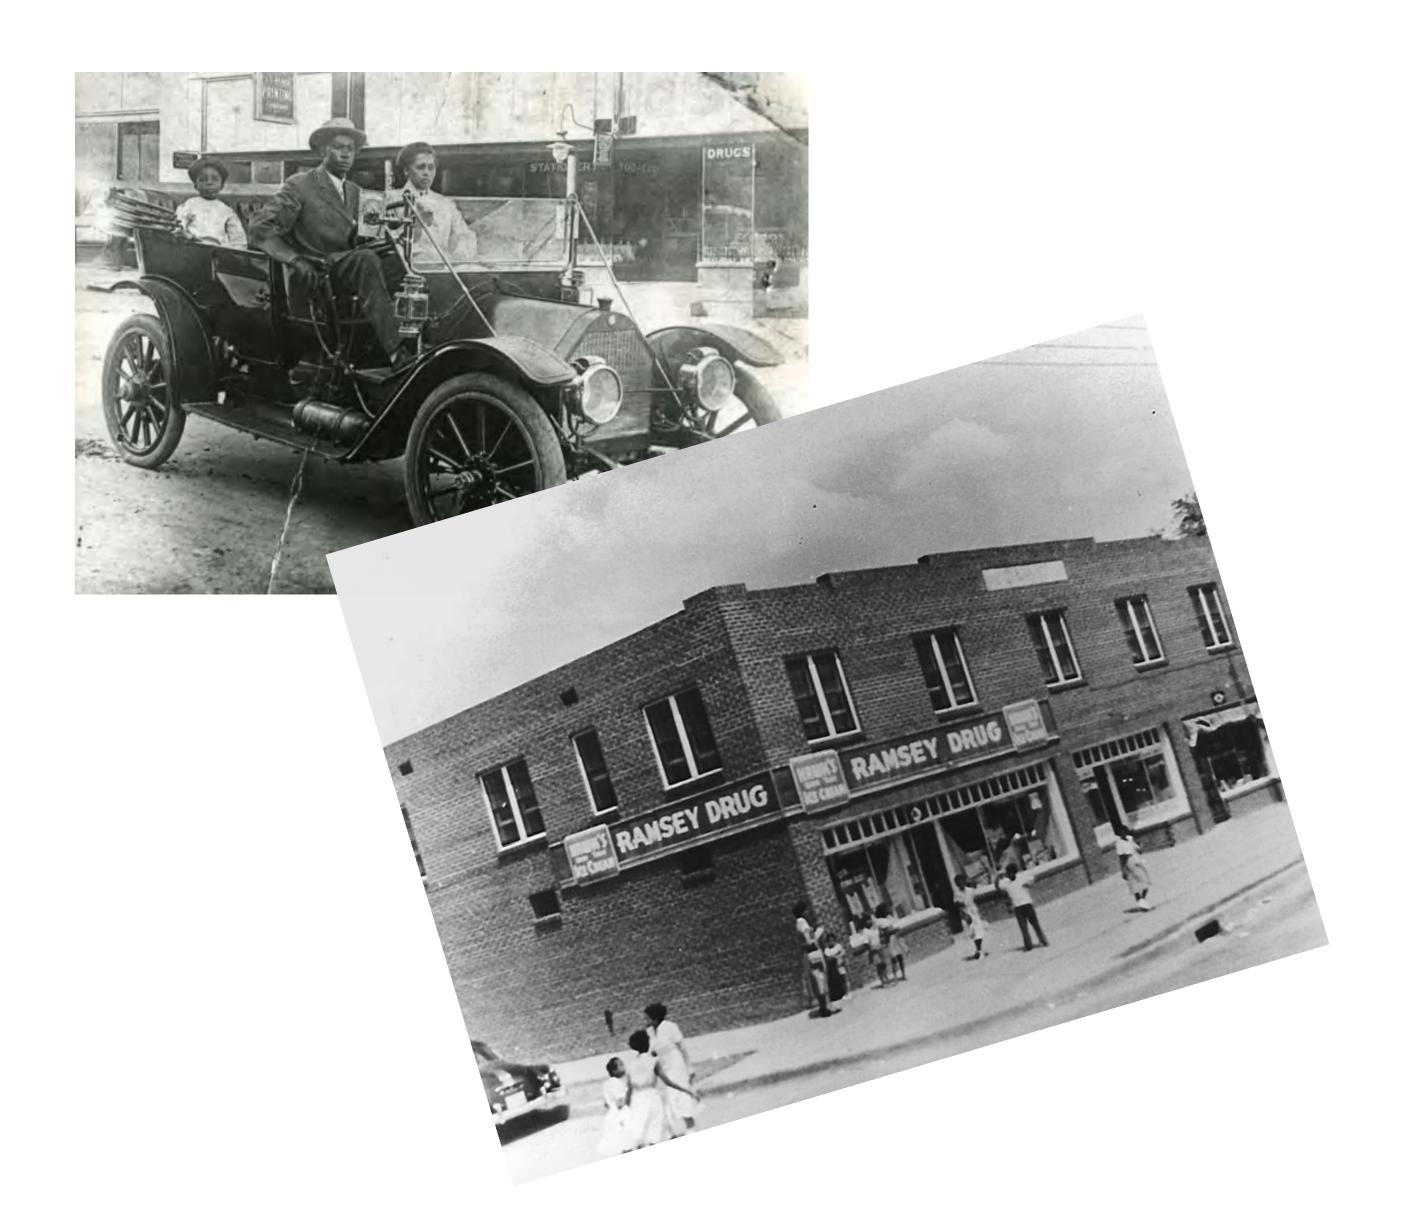

# WHATIS BLACK WALL STREET

LOCATION:

GRENWOOD DISTRICT

WHAT HAPPENED ON

# BLACK WALL