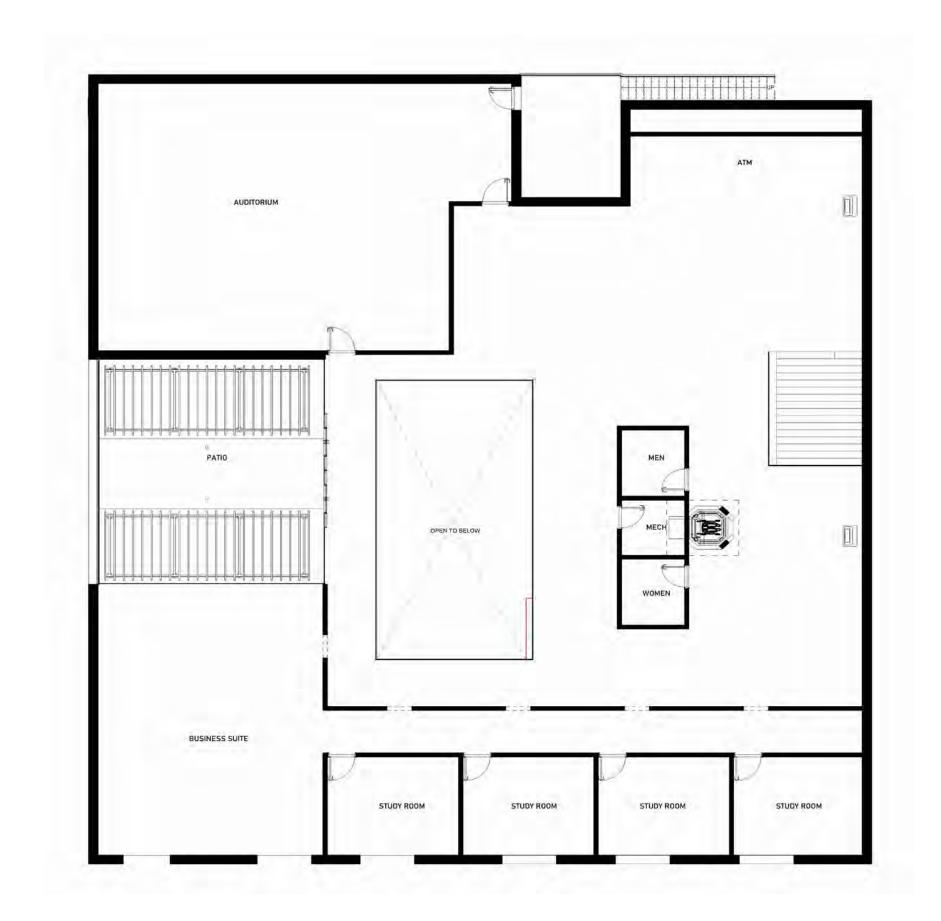

A FINANCIAL STANDPOINT?

# WHATIS BLACK WALL STREET

LOCATION:

GRENWOOD DISTRICT











WHAT HAPPENED ON

# BLACK WALL

## TULSA'S TERRIBLE TALE IS TOLD SCENES OF DEVASTATED TULSA, AND BLACK CROSS NURSES WHO VOLUNTEERED AID

STREET.

Photographs of raised busins in the wake of the Tulas race rist. Eye witnesses desiare that in the gits of Tulas there has not been left standing a building owned by members of our Rate. Centur plant is a Chicago excepting of Marcon Guerny's Black Cross Nurset who immediately substanced to limitative ristings.







### WHAT IS LEFT?









519 EAST 1ST STREET, TULSA, OKLAHOMA BUILT IN 1905 MINIMUM CONDITION 13,663 SQFT LAND AREA



First Floor 8095.25 sf

Sketch by Apex Medina™











#### FIRST FLOOR





**FURNITURE PLAN** 

#### SECOND FLOOR





#### **FURNITURE PLAN**

#### EAST ELEVATION WEST ELEVATION



#### NORTH ELEVATION SOUTH ELEVATION



#### **AXONOMETRIC BUILDING VIEWS**











STREET VIEW

**BANK LOBBY** 

**CHILD CARE** 







**BUSINESS CENTER LOUNGE** 

**AUDITORIUM** 

**ROOF TOP PATIO** 

### THANK YOU.