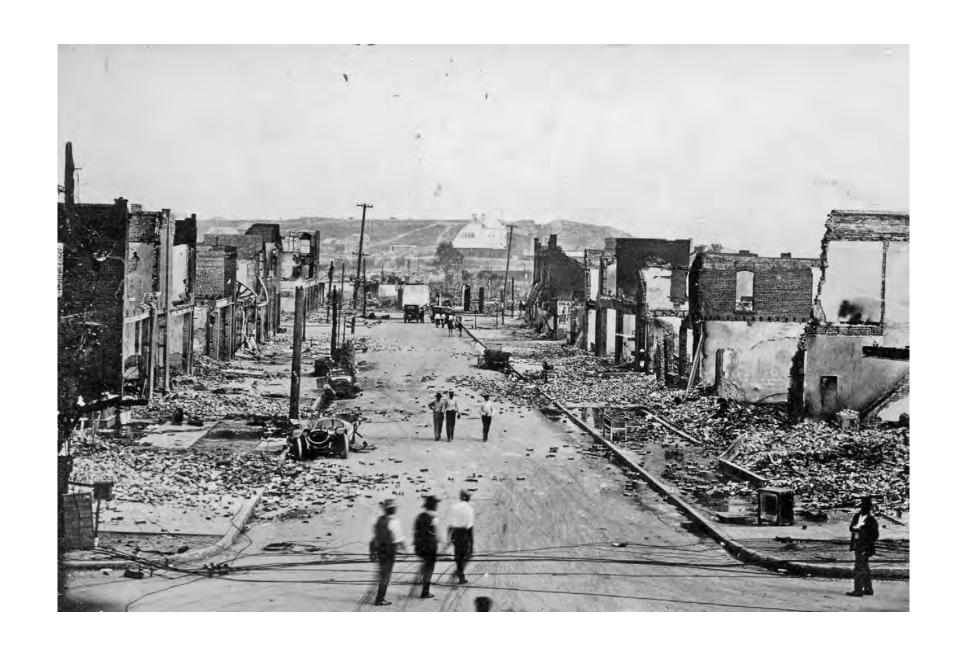

## TULSA'S TERRIBLE TALE IS TOLD SCENES OF DEVASTATED TULSA, AND BLACK CROSS NURSES WHO VOLUNTEERED AID

STREET.

Photographs of raised busins in the wake of the Tulas race rist. Eye witnesses desiare that in the gits of Tulas there has not been left standing a building owned by members of our Rate. Centur plant is a Chicago excepting of Marcon Guerny's Black Cross Nurset who immediately substanced to limitative ristings.