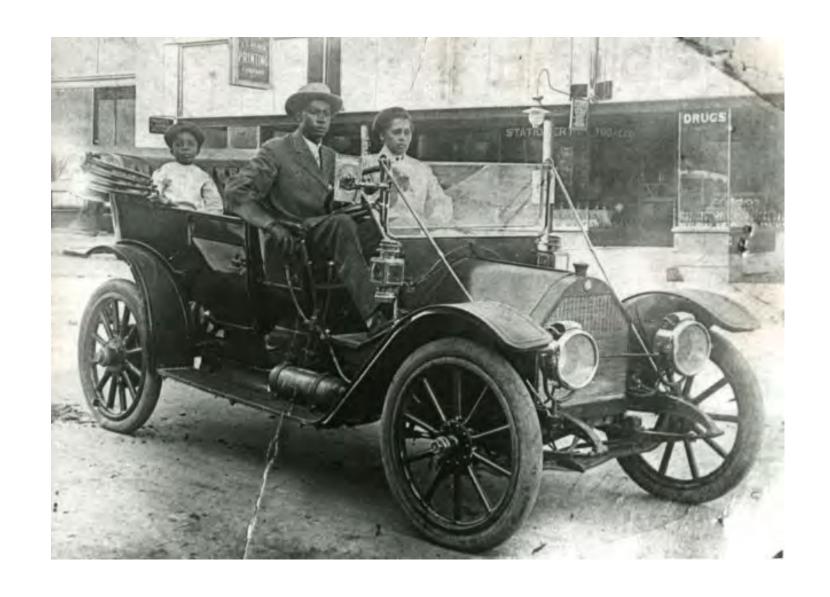

# WHATIS BLACK WALL STREET

LOCATION:

GRENWOOD DISTRICT

WHAT HAPPENED ON

# BLACK WALL