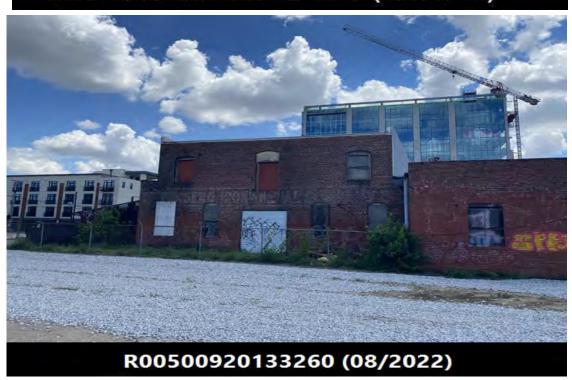

### WHAT IS LEFT?

519 EAST 1ST STREET, TULSA, OKLAHOMA BUILT IN 1905 MINIMUM CONDITION 13,663 SQFT LAND AREA

First Floor 8095.25 sf

Sketch by Apex Medina™