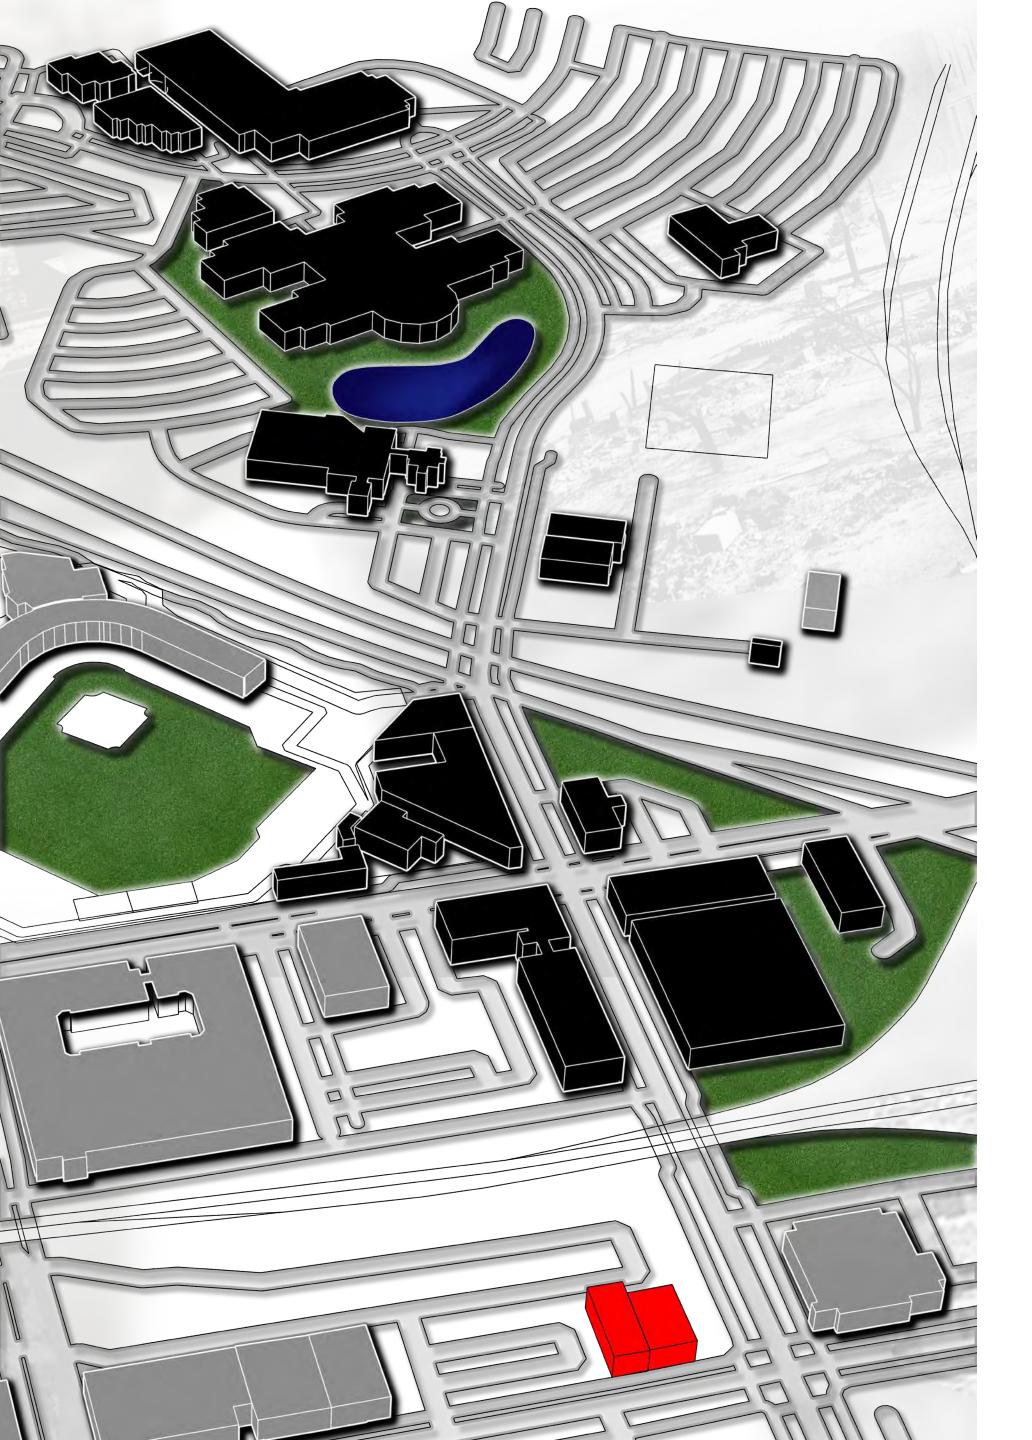

BLUE DOME DISTRICT
BLACK WALL STREET
EAST VILLAGE DISTRICT
TULSA ART DISTRICT

THE SAND SPRINGS RAILROAD

ARKANSAS RIVER

OKLAHOMA,USA

# WHATIS BLACK WALL STREET

LOCATION:

GRENWOOD DISTRICT

WHAT HAPPENED ON