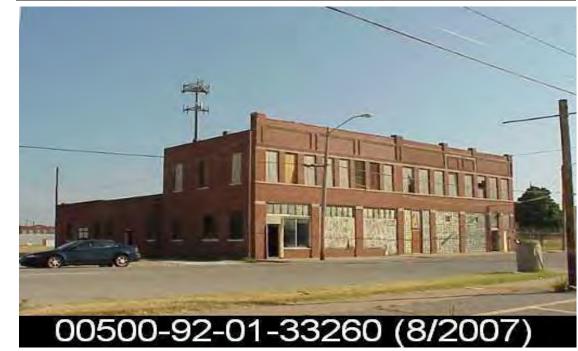

### WHAT IS LEFT?

519 EAST 1ST STREET, TULSA, OKLAHOMA BUILT IN 1905 MINIMUM CONDITION 13,663 SQFT LAND AREA

First Floor 8095.25 sf

Sketch by Apex Medina™