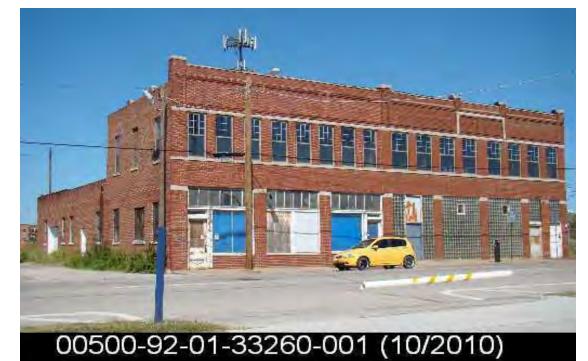

### WHAT IS LEFT?

519 EAST 1ST STREET, TULSA, OKLAHOMA BUILT IN 1905 MINIMUM CONDITION 13,663 SQFT LAND AREA

First Floor 8095.25 sf

Sketch by Apex Medina™