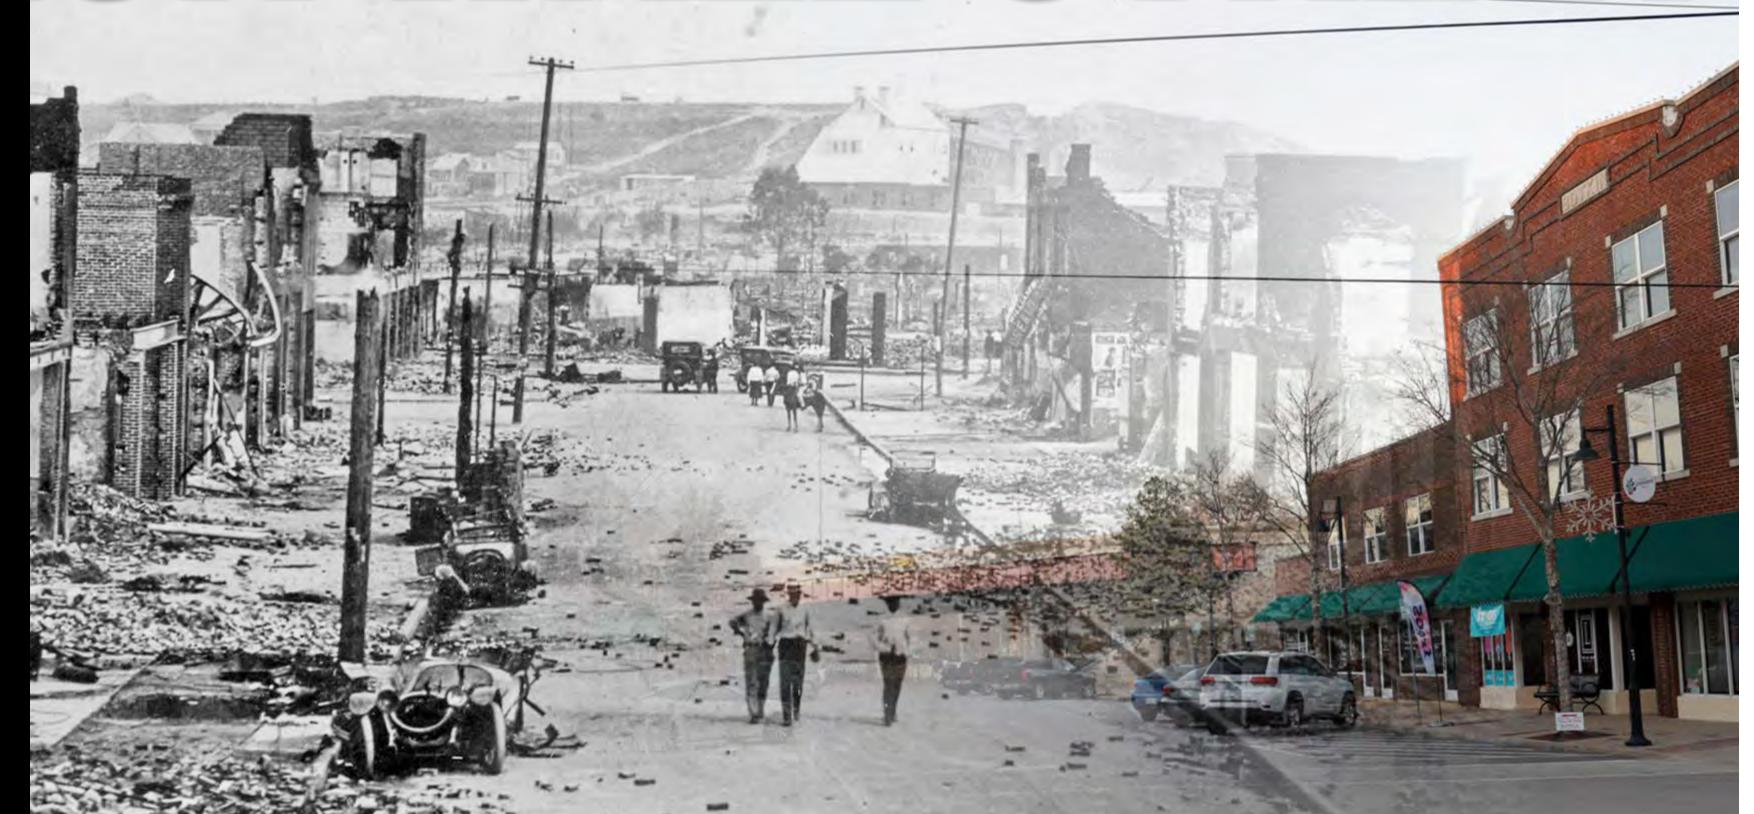

## TULSA'S TERRIBLE TALE IS TOLD SCENES OF DEVASTATED TULSA, AND BLACK CROSS NURSES WHO VOLUNTEERED AID

STREET.

Photographs of raised busins in the wake of the Tulas race rist. Eye witnesses desiare that in the gits of Tulas there has not been left standing a building owned by members of our Rate. Centur plant is a Chicago excepting of Marcon Guerny's Black Cross Nurset who immediately substanced to limitative ristings.