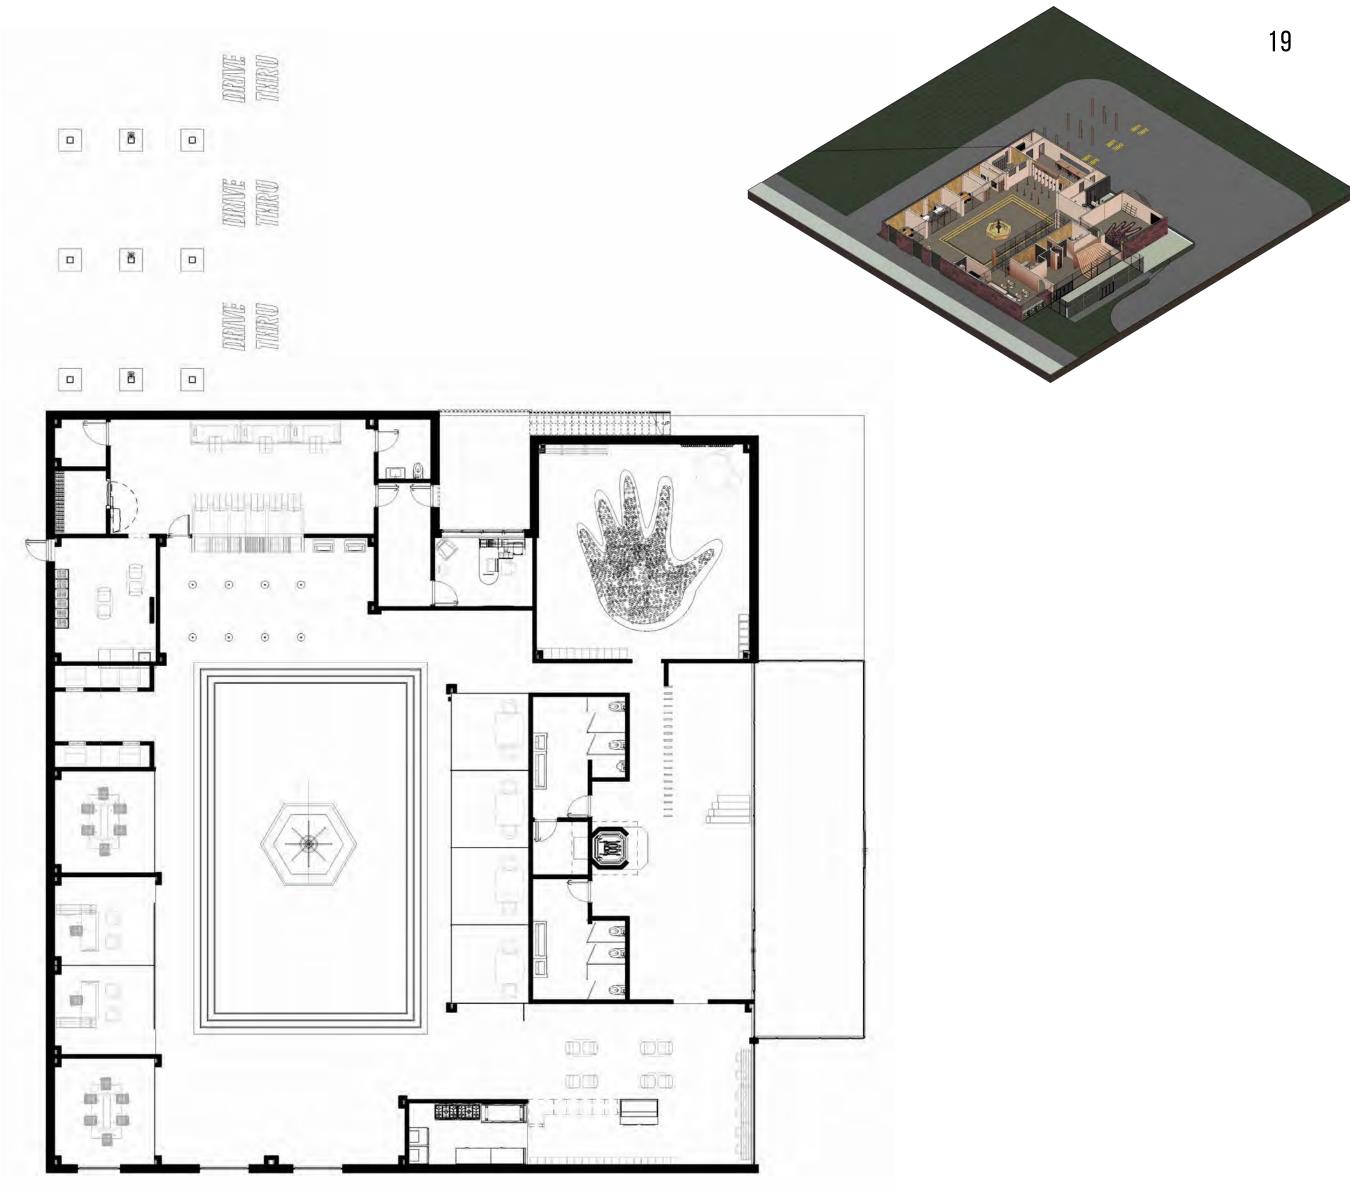

### WHAT IS LEFT?

519 EAST 1ST STREET, TULSA, OKLAHOMA BUILT IN 1905 MINIMUM CONDITION 13,663 SQFT LAND AREA

First Floor 8095.25 sf

Sketch by Apex Medina™

#### FIRST FLOOR

**FURNITURE PLAN** 