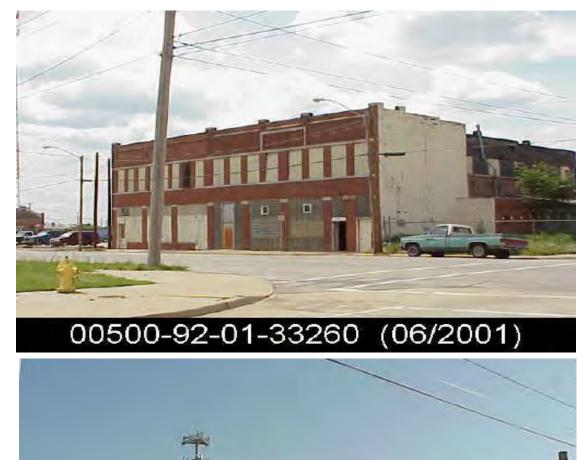

### WHAT IS LEFT?

519 EAST 1ST STREET, TULSA, OKLAHOMA BUILT IN 1905 MINIMUM CONDITION 13,663 SQFT LAND AREA

First Floor 8095.25 sf

Sketch by Apex Medina™