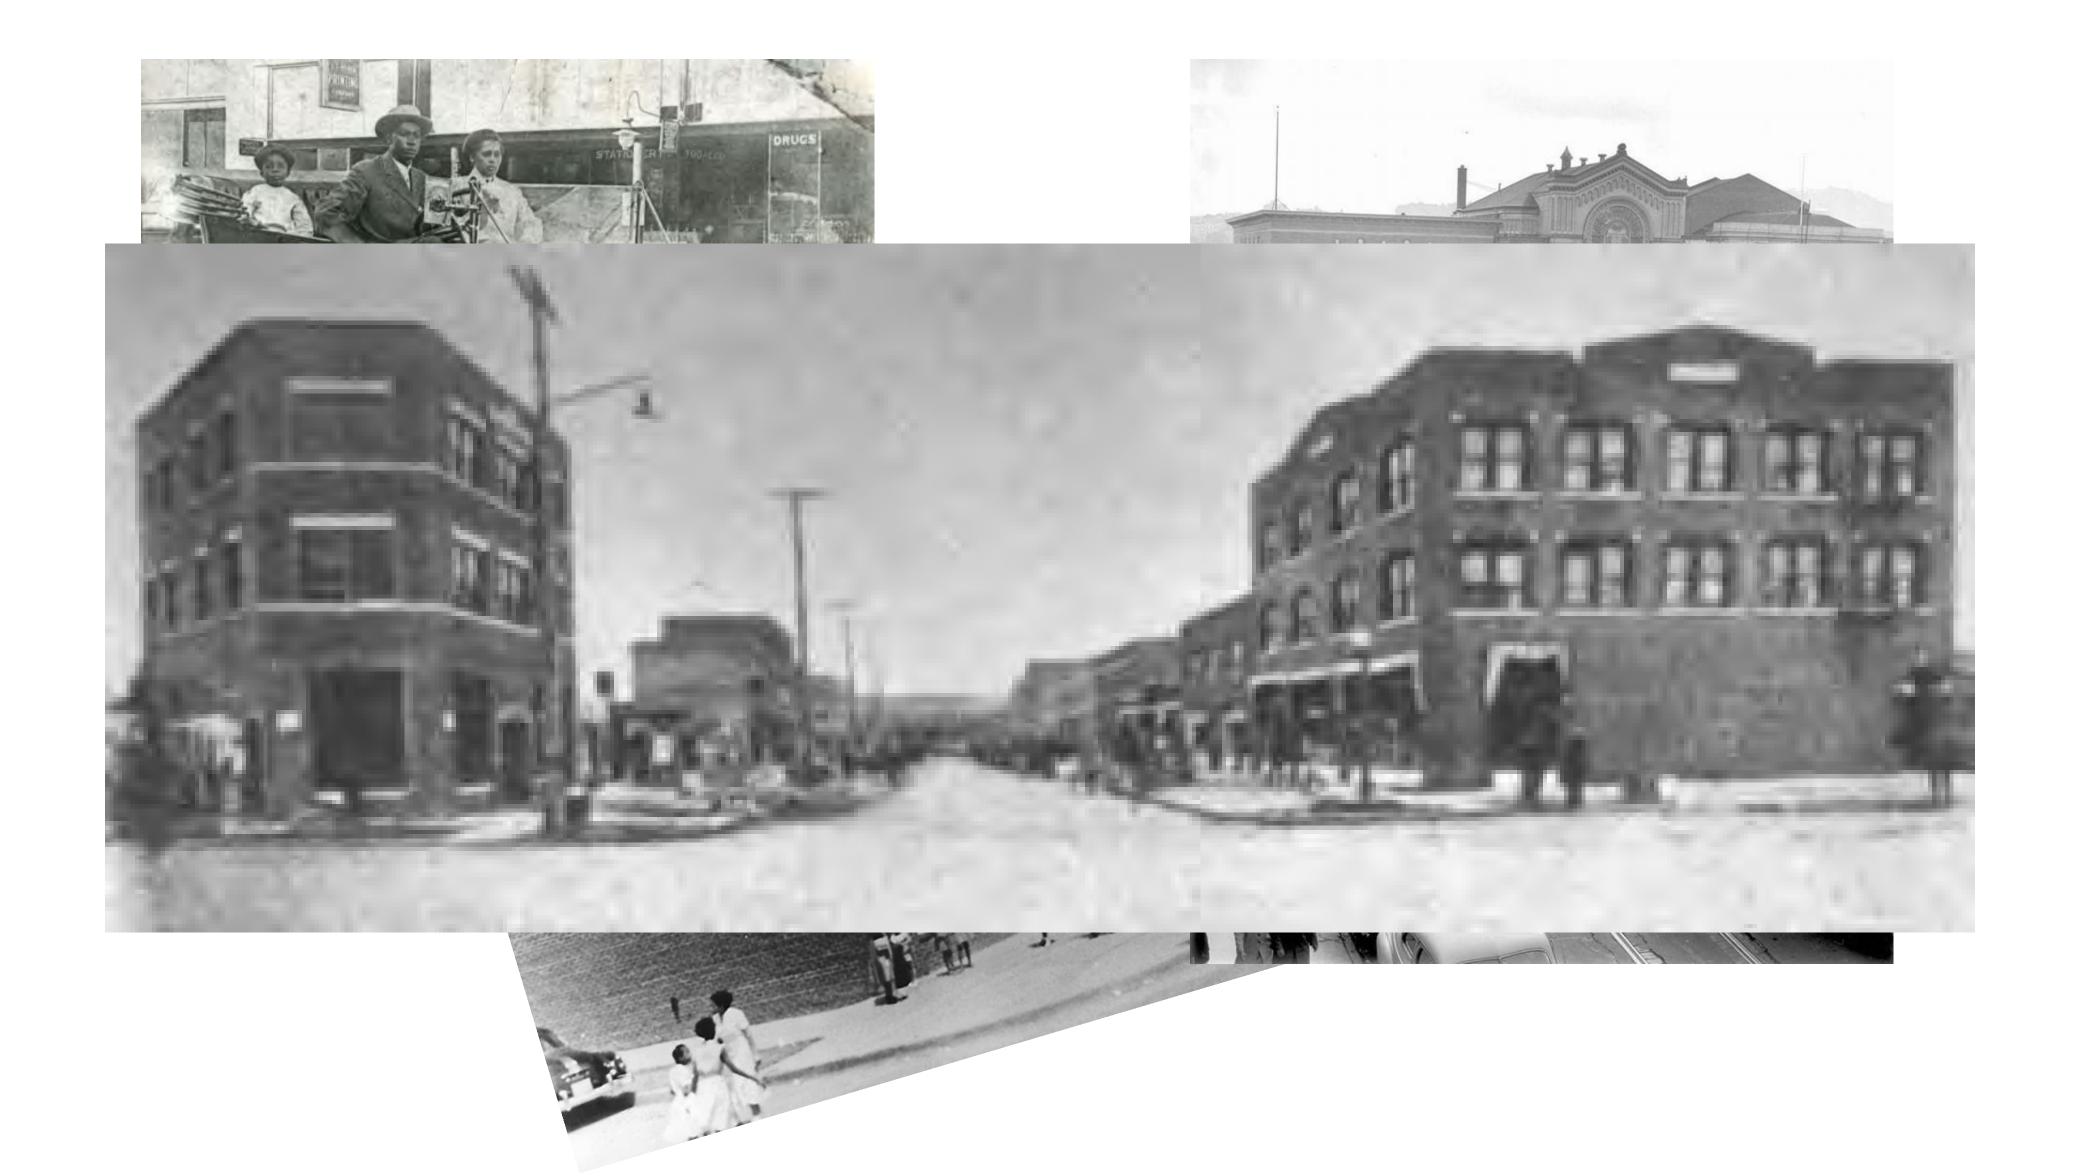

# WHATIS BLACK WALL STREET

LOCATION:

GRENWOOD DISTRICT

WHAT HAPPENED ON

# BLACK WALL