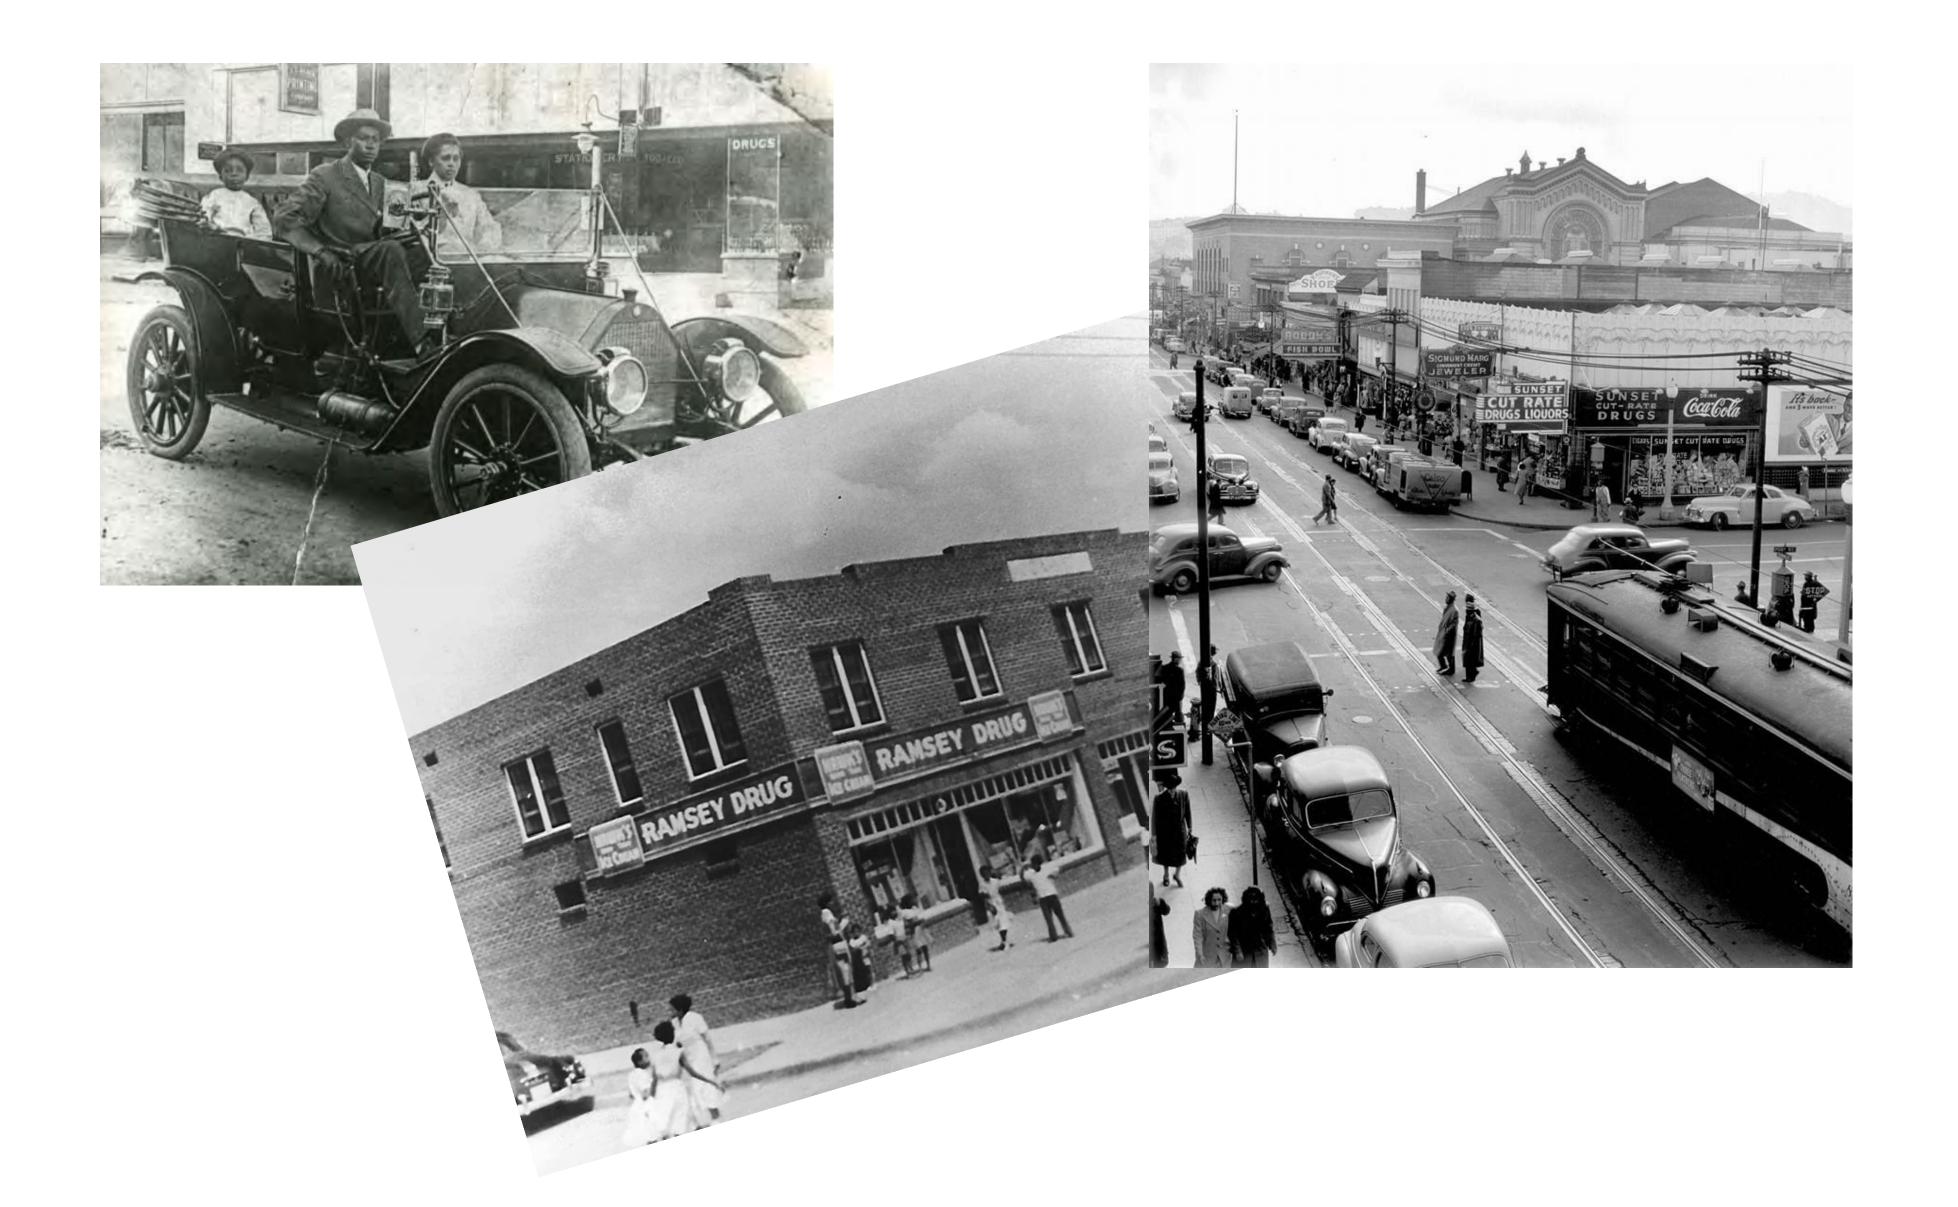

# WHATIS BLACK WALL STREET

LOCATION:

GRENWOOD DISTRICT

WHAT HAPPENED ON

# BLACK WALL