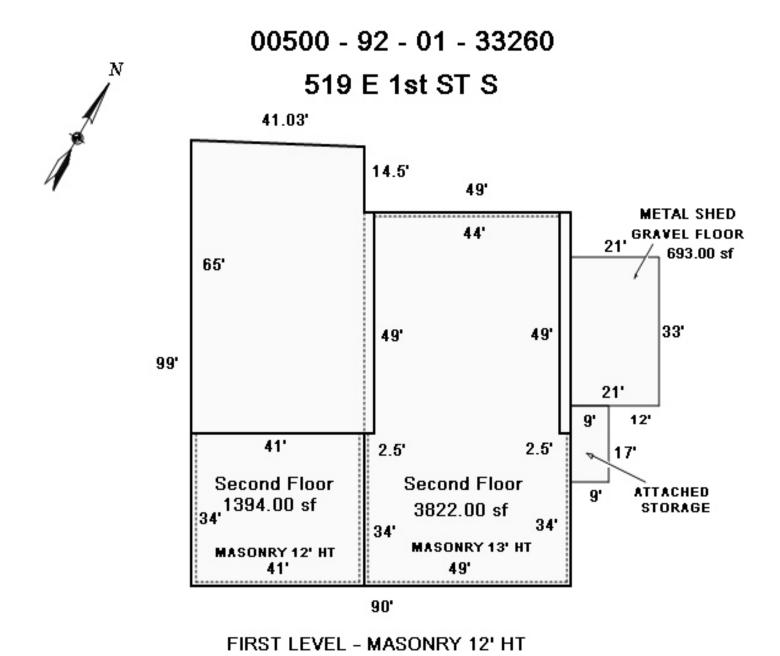

### WHAT IS LEFT?

519 EAST 1ST STREET, TULSA, OKLAHOMA BUILT IN 1905 MINIMUM CONDITION 13,663 SQFT LAND AREA

First Floor 8095.25 sf

Sketch by Apex Medina™