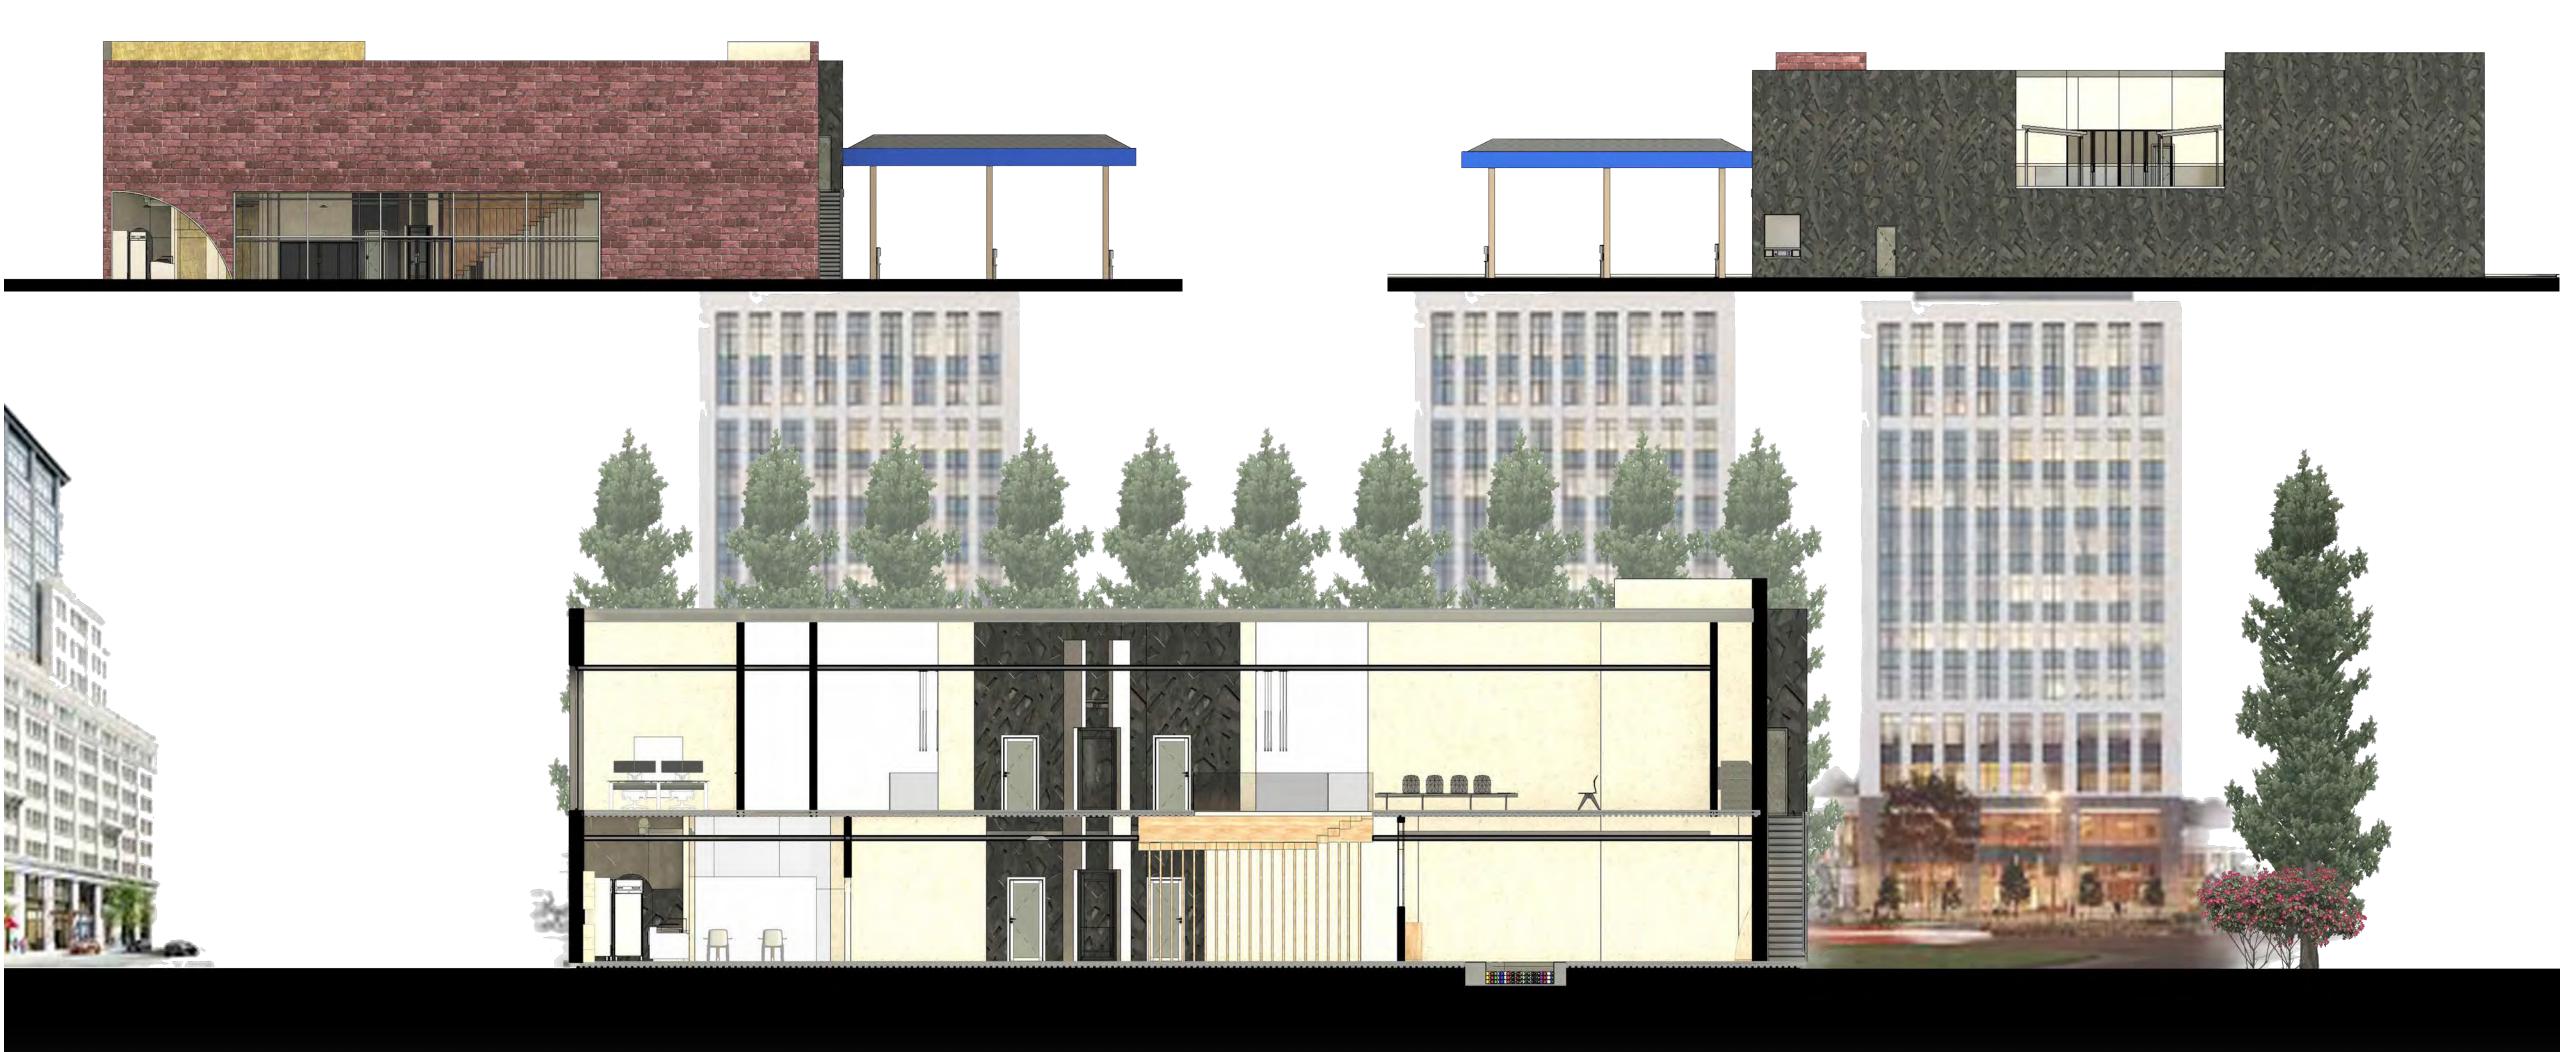

GRENWOOD DISTRICT











WHAT HAPPENED ON

# BLACK WALL

## TULSA'S TERRIBLE TALE IS TOLD SCENES OF DEVASTATED TULSA, AND BLACK CROSS NURSES WHO VOLUNTEERED AID

STREET.

Photographs of raised busins in the wake of the Tulas race rist. Eye witnesses desiare that in the gits of Tulas there has not been left standing a building owned by members of our Rate. Centur plant is a Chicago excepting of Marcon Guerny's Black Cross Nurset who immediately substanced to limitative ristings.







### WHAT IS LEFT?









519 EAST 1ST STREET, TULSA, OKLAHOMA BUILT IN 1905 MINIMUM CONDITION 13,663 SQFT LAND AREA



First Floor 8095.25 sf

Sketch by Apex Medina™











#### FIRST FLOOR





**FURNITURE PLAN** 

#### SECOND FLOOR





#### **FURNITURE PLAN**

#### EAST ELEVATION WEST ELEVATION



#### NORTH ELEVATION SOUTH ELEVATION



#### **AXONOMETRIC BUILDING VIEWS**











STREET VIEW

**BANK LOBBY** 

**CHILD CARE** 







**BUSINESS CENTER LOUNGE** 

**AUDITORIUM** 

**ROOF TOP PATIO** 

### THANK YOU.