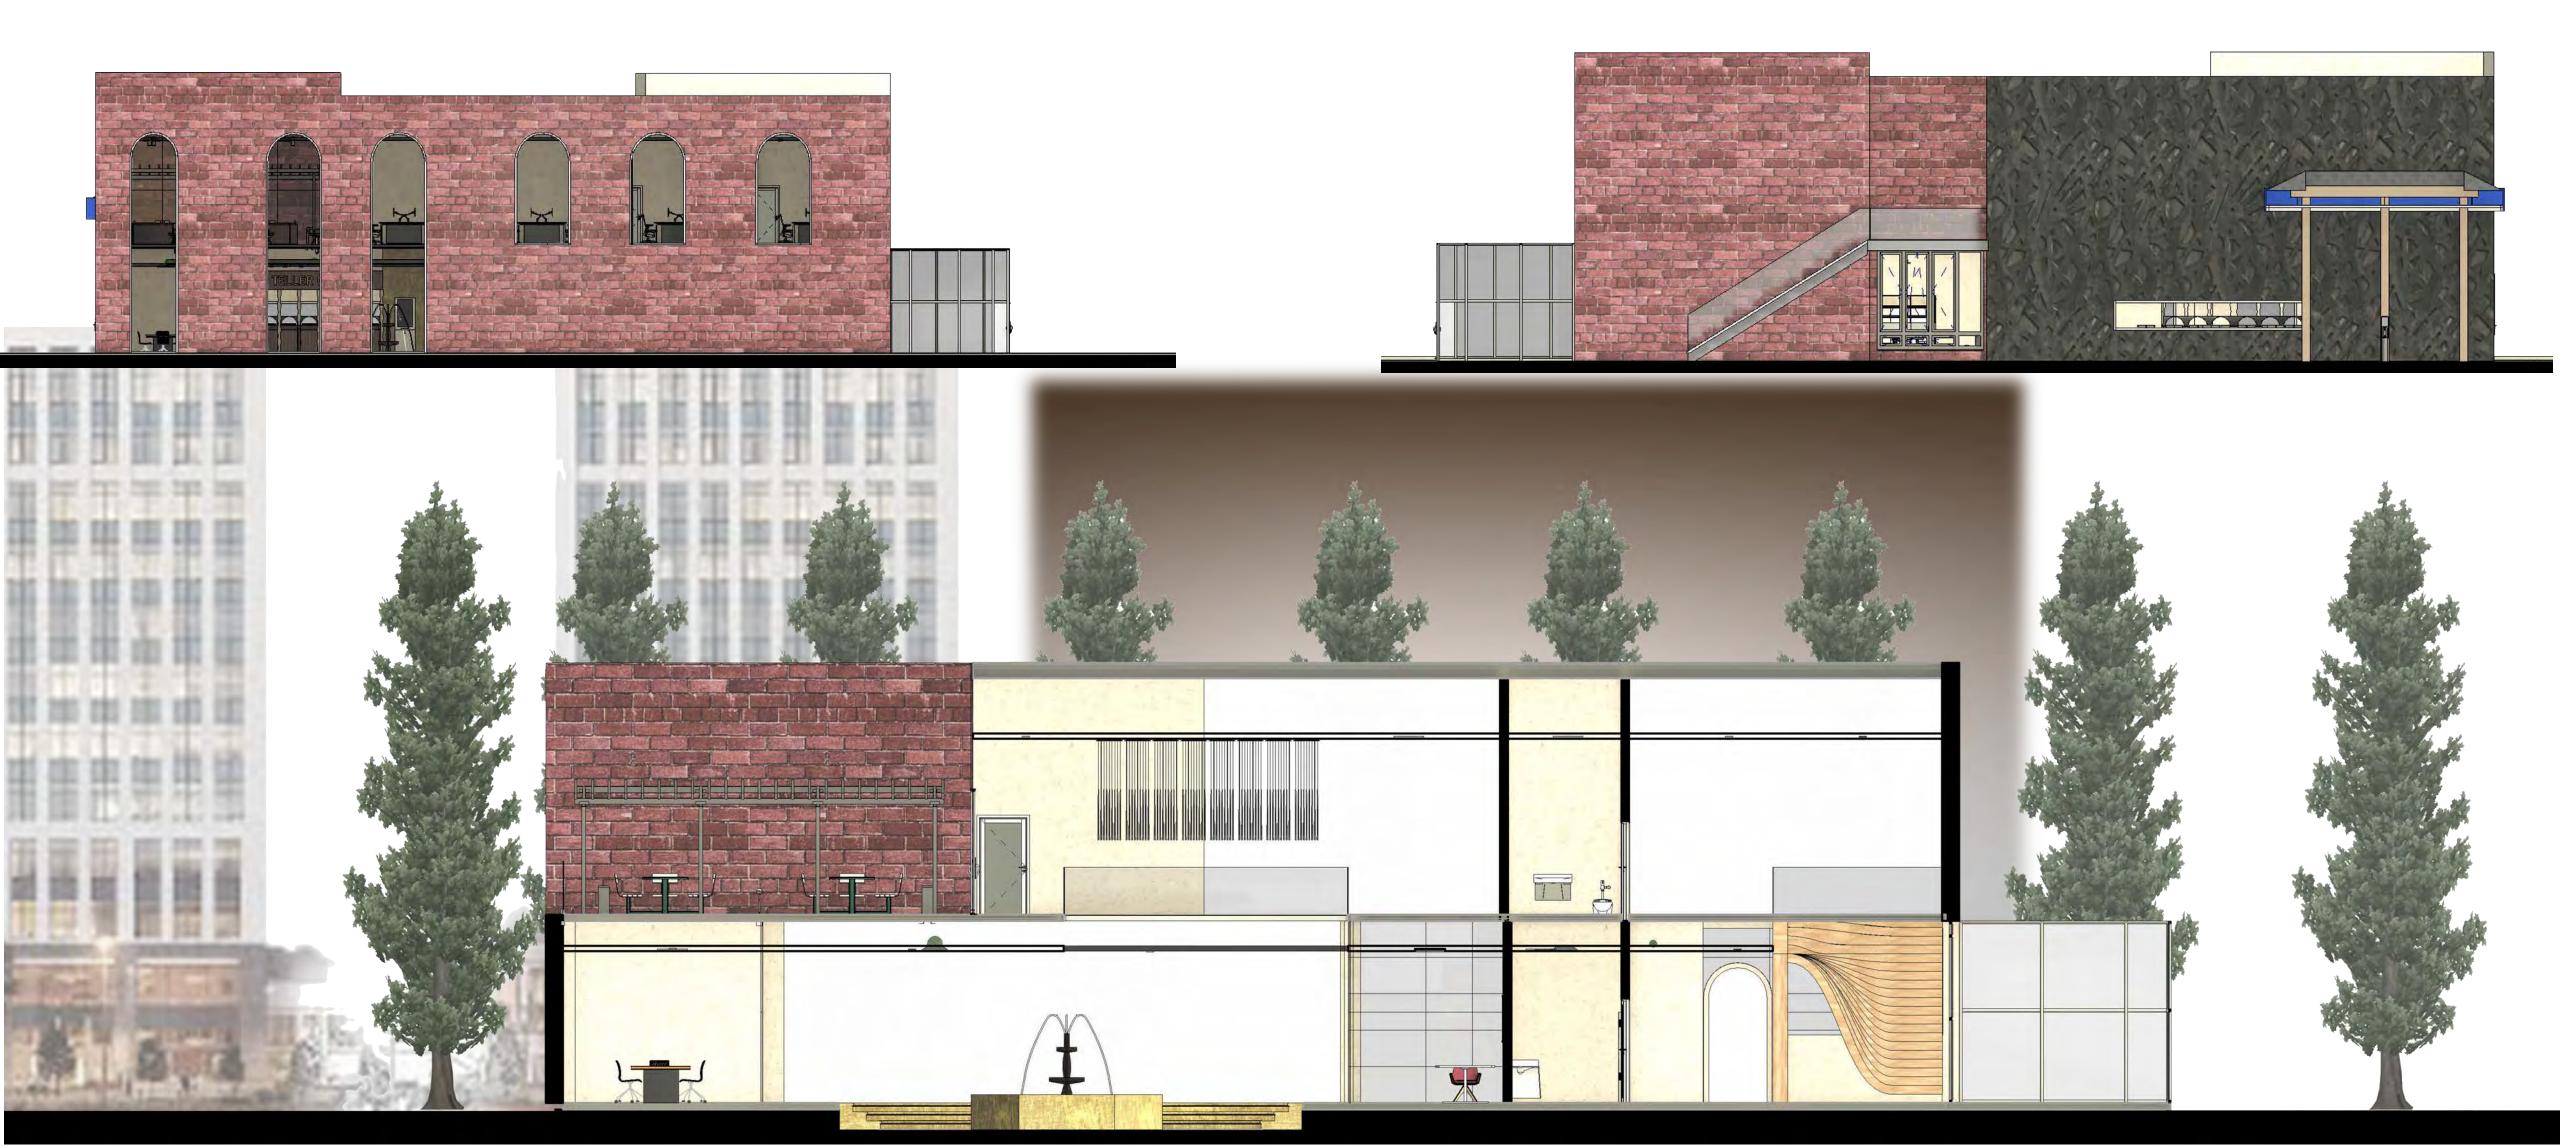

ED ON

# BLACK WALL

## TULSA'S TERRIBLE TALE IS TOLD SCENES OF DEVASTATED TULSA, AND BLACK CROSS NURSES WHO VOLUNTEERED AID

STREET.

Photographs of raised busins in the wake of the Tulas race rist. Eye witnesses desiare that in the gits of Tulas there has not been left standing a building owned by members of our Rate. Centur plant is a Chicago excepting of Marcon Guerny's Black Cross Nurset who immediately substanced to limitative ristings.







### WHAT IS LEFT?









519 EAST 1ST STREET, TULSA, OKLAHOMA BUILT IN 1905 MINIMUM CONDITION 13,663 SQFT LAND AREA



First Floor 8095.25 sf

Sketch by Apex Medina™











#### FIRST FLOOR





**FURNITURE PLAN** 

#### SECOND FLOOR





#### **FURNITURE PLAN**

#### EAST ELEVATION WEST ELEVATION



#### NORTH ELEVATION SOUTH ELEVATION



#### **AXONOMETRIC BUILDING VIEWS**











STREET VIEW

**BANK LOBBY** 

**CHILD CARE** 







**BUSINESS CENTER LOUNGE** 

**AUDITORIUM** 

**ROOF TOP PATIO** 

### THANK YOU.