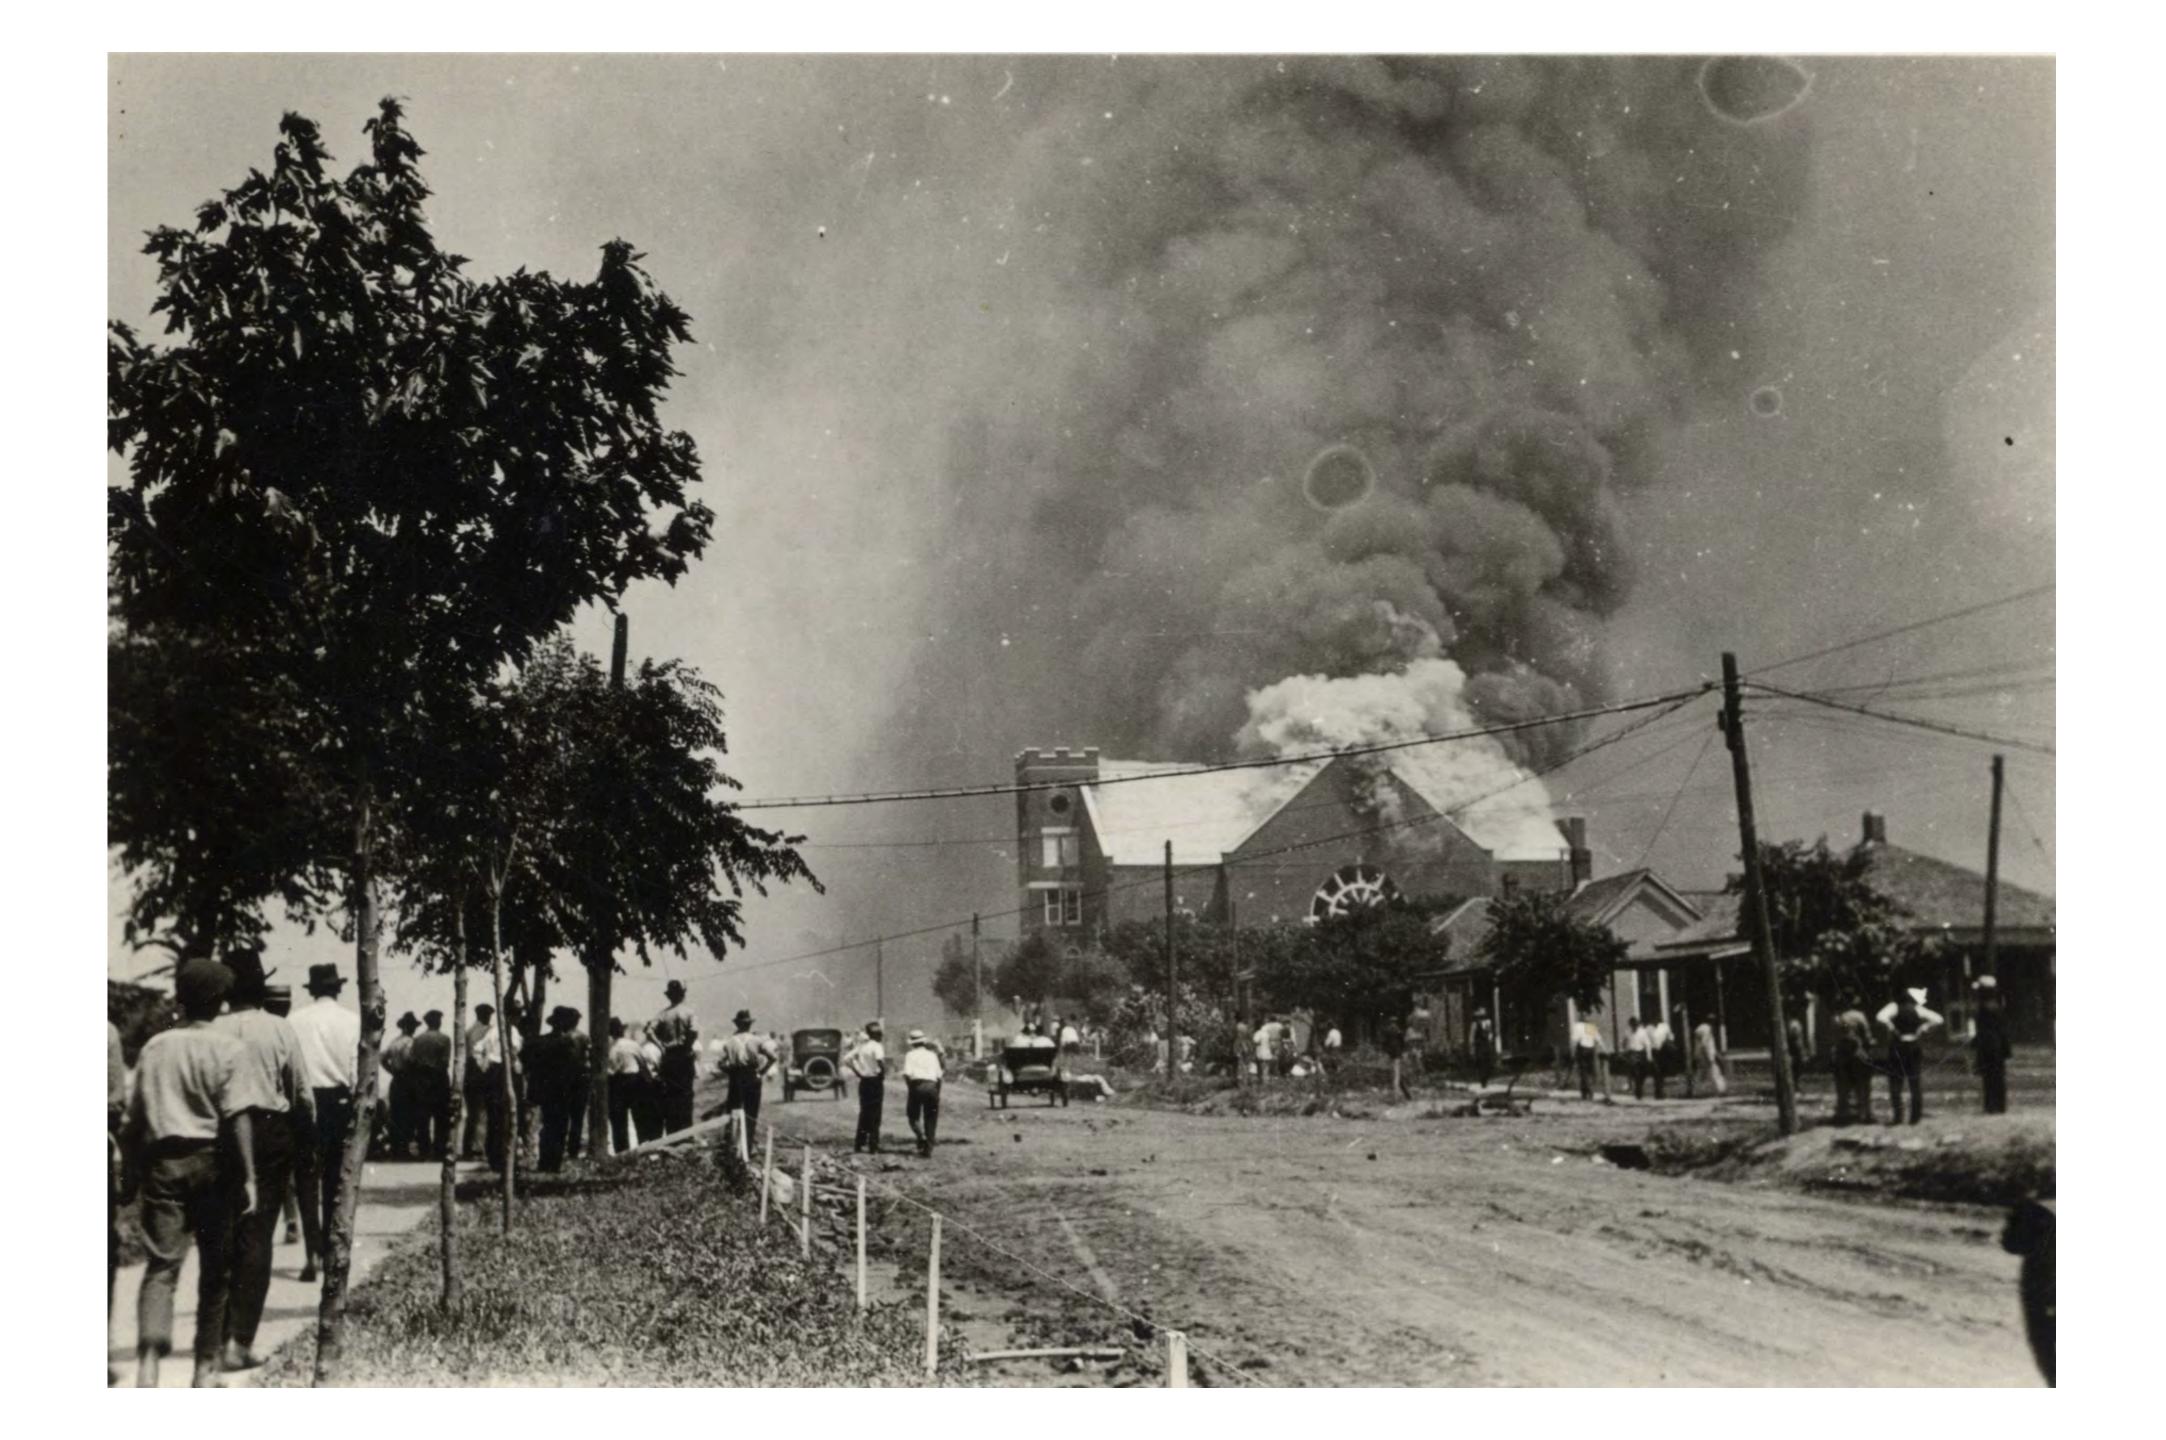

## TULSA'S TERRIBLE TALE IS TOLD SCENES OF DEVASTATED TULSA, AND BLACK CROSS NURSES WHO VOLUNTEERED AID

STREET.

Photographs of raised busins in the wake of the Tulas race rist. Eye witnesses desiare that in the gits of Tulas there has not been left standing a building owned by members of our Rate. Centur plant is a Chicago excepting of Marcon Guerny's Black Cross Nurset who immediately substanced to limitative ristings.