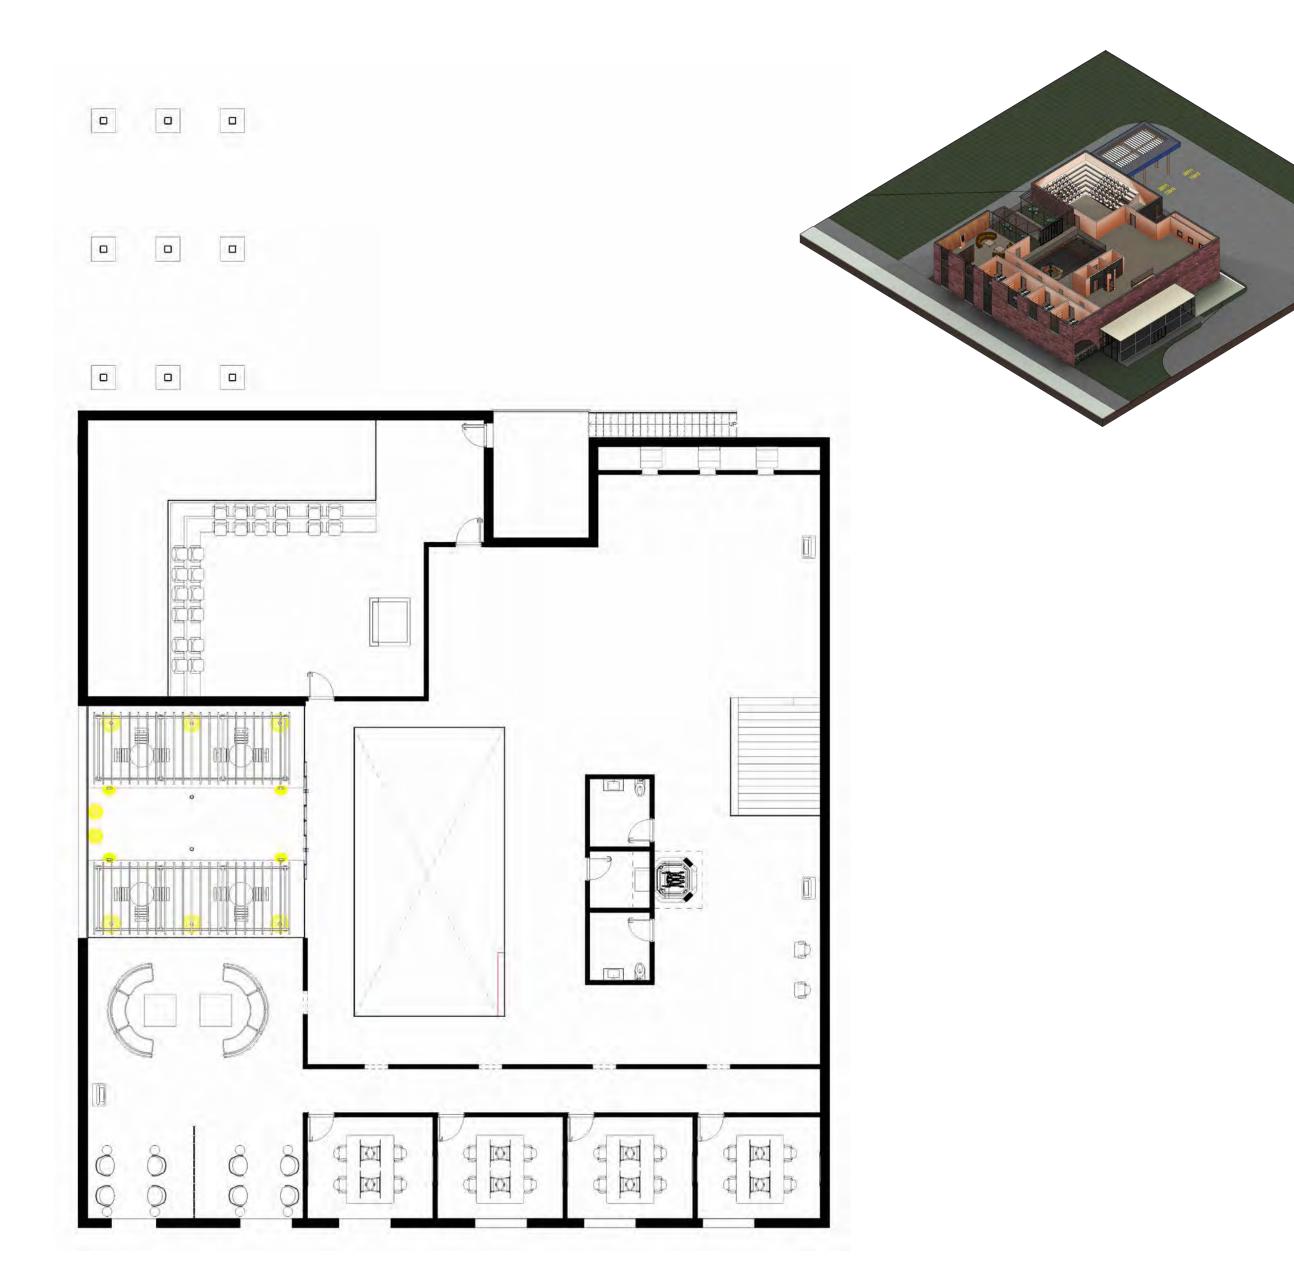

FINANCIAL STANDPOINT?

# WHATIS BLACK WALL STREET

LOCATION:

GRENWOOD DISTRICT











WHAT HAPPENED ON

# BLACK WALL

## TULSA'S TERRIBLE TALE IS TOLD SCENES OF DEVASTATED TULSA, AND BLACK CROSS NURSES WHO VOLUNTEERED AID

STREET.

Photographs of raised busins in the wake of the Tulas race rist. Eye witnesses desiare that in the gits of Tulas there has not been left standing a building owned by members of our Rate. Centur plant is a Chicago excepting of Marcon Guerny's Black Cross Nurset who immediately substanced to limitative ristings.







### WHAT IS LEFT?









519 EAST 1ST STREET, TULSA, OKLAHOMA BUILT IN 1905 MINIMUM CONDITION 13,663 SQFT LAND AREA



First Floor 8095.25 sf

Sketch by Apex Medina™











#### FIRST FLOOR





**FURNITURE PLAN** 

#### SECOND FLOOR





#### **FURNITURE PLAN**

#### EAST ELEVATION WEST ELEVATION



#### NORTH ELEVATION SOUTH ELEVATION



#### **AXONOMETRIC BUILDING VIEWS**











STREET VIEW

**BANK LOBBY** 

**CHILD CARE** 







**BUSINESS CENTER LOUNGE** 

**AUDITORIUM** 

**ROOF TOP PATIO** 

### THANK YOU.