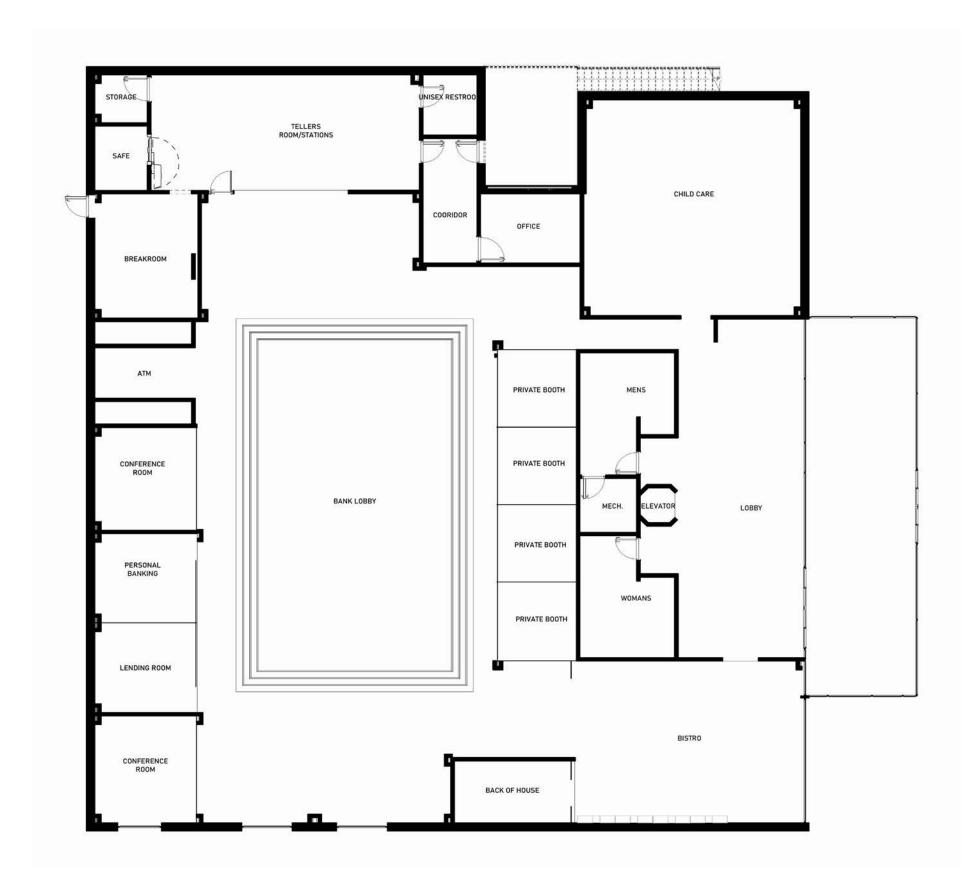

TH AND WELL-BEING OF THE LEGACY TO COME FROM A FINANCIAL STANDPOINT?

# WHATIS BLACK WALL STREET

LOCATION:

GRENWOOD DISTRICT











WHAT HAPPENED ON

# BLACK WALL

## TULSA'S TERRIBLE TALE IS TOLD SCENES OF DEVASTATED TULSA, AND BLACK CROSS NURSES WHO VOLUNTEERED AID

STREET.

Photographs of raised busins in the wake of the Tulas race rist. Eye witnesses desiare that in the gits of Tulas there has not been left standing a building owned by members of our Rate. Centur plant is a Chicago excepting of Marcon Guerny's Black Cross Nurset who immediately substanced to limitative ristings.







### WHAT IS LEFT?









519 EAST 1ST STREET, TULSA, OKLAHOMA BUILT IN 1905 MINIMUM CONDITION 13,663 SQFT LAND AREA



First Floor 8095.25 sf

Sketch by Apex Medina™











#### FIRST FLOOR





**FURNITURE PLAN** 

#### SECOND FLOOR





#### **FURNITURE PLAN**

#### EAST ELEVATION WEST ELEVATION



#### NORTH ELEVATION SOUTH ELEVATION



#### **AXONOMETRIC BUILDING VIEWS**











STREET VIEW

**BANK LOBBY** 

**CHILD CARE** 







**BUSINESS CENTER LOUNGE** 

**AUDITORIUM** 

**ROOF TOP PATIO** 

### THANK YOU.